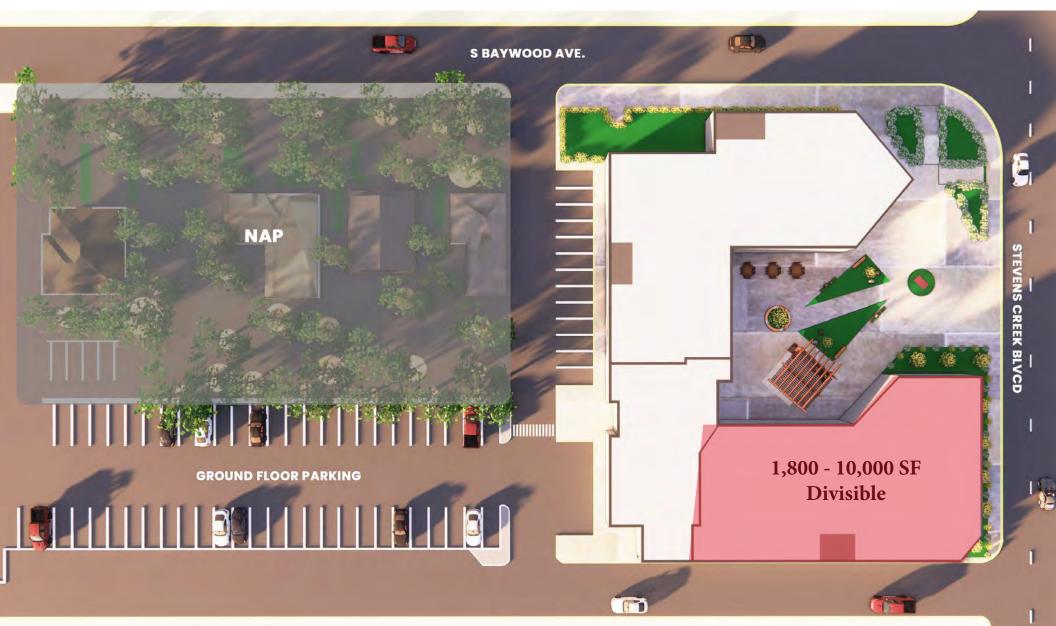

Site

Plan

• One of Silicon Valley's Most Prominent Intersections

- Monument Signage and Street Frontage on Stevens Creek Blvd
- Ample Parking