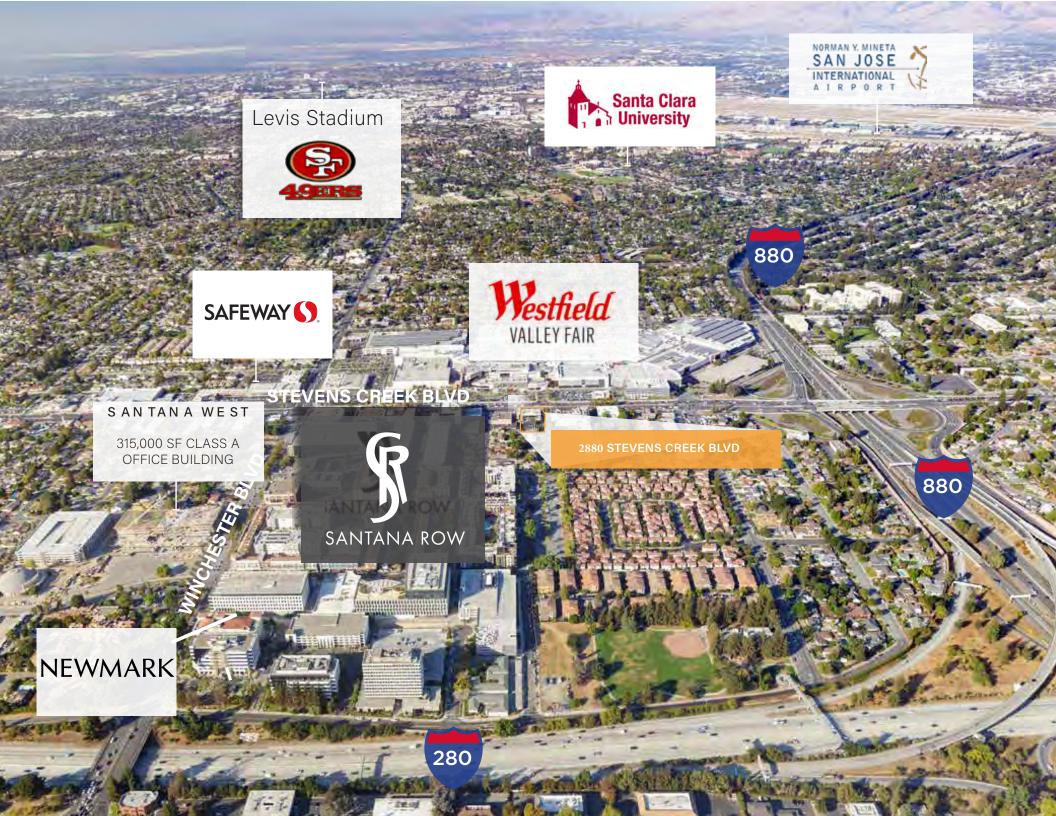

#### Westfield Valley Fair

25 Million People Visiting Westfield Valley Fair each year / One of the most successful shopping centers in the United States / Sales productivity of over \$1,200 per square foot / New \$1.1B, 624,000 square foot expansion (completed in 2019) / **New flagship, Bloomingdales directly across street**New ICON Theater

#### Santana Row

16 Million People Visiting Santana Row Each Year / Home to Tesla, Ted Baker, Lululemon, Gucci, Warby Parker, Amazon Books, SoulCycle, Kate Spade, Fogo de Chao, LB Steak, Ozumo, Pinkberry, Yardhouse / 834 Homes / 700,000 square feet of office LOCATED AT THE NEWLY SIGNALIZED AND CROSSWALKED HARD CORNER ENTRANCE TO WESTFIELD VALLEY FAIR, THE HIGHEST SALES PER SQUARE FOOT MALL IN CALIFORNIA.

THE CONNECTOR BETWEEN THE TWO MOST PROMINENT CONSUMER DESTINATIONS IN SILICON VALLEY, WESTFIELD VALLEY FAIR & SANTANA ROW

SANTANA ROW

**13M** ANNUAL VISITORS

STEVENS CREEK BLVD - 53,787 VPD

**Vestfield** VALLEY FAIR

**25M** ANNUAL VISITORS RECENT \$1B+ RENOVATION

NEW TENANTS IN 2021

BLOOMINGDALE'S TIFFANY'S APPLE (FLAGSHIP) SHAKE SHACK

- Divisible End Cap or Entire Floor Plate Available
- Outdoor Seating and Courtyard Amenity